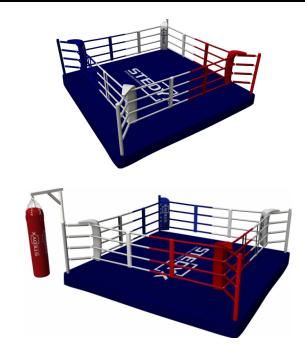

## **TRAINING RING PRO**

Thanks to its truss structure, the boxing ring is strong and stable. It is suitable for the most demanding training and sparring. The elevated OSB floor has a padded layer of 1.5 cm and a cotton canvas. We normally supply this ring with 4 ropes. The safety of the athletes is our first priority.

## Purposeful design :

It is simple! The elevated 30 cm (1 ft) OSB floor ensures comfortable training. The floor of the ring is well cushioned and covered with a cotton canvas, and it meets the most stringent requirements of boxing federations. The surface of the frame is galvanically treated so as to provide exceptional durability and longevity.

## Safety:

Thanks to its truss structure, the boxing ring is strong and stable. It is suitable for the most demanding training and sparring. The elevated OSB floor has a padded layer of 1.5 cm and a cotton canvas. We normally supply this ring with 4 ropes. The safety of the athletes is our first priority.