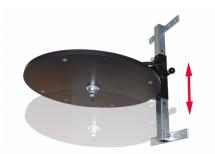

This Speed ball plate is very stable, solid and it has the possibility to set any height of exercise. Every boxer will appreciate this product. The construction is made of solid steel for long life and stability. By simply pulling out the locking pin, the tray will move up or down according to your needs. Ideal for training coordination for boxing, MMA, K1 and other combat sports.