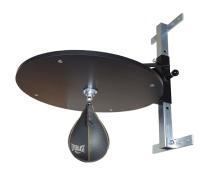

# **SPEED BALL PLATE PROFI**

With this adjustable speed ball plate you'll became a champion. You can adjust the height by simply moving the side handle. Just 10seconds and train. The speed ball hanger is included in the package.

This Speed ball plate is very stable, solid and it has the possibility to set any height of exercise. Every boxer will appreciate this product. The construction is made of solid steel for long life and stability. By simply pulling out the locking pin, the tray will move up or down according to your needs. Ideal for training coordination for boxing, MMA, K1 and other combat sports.