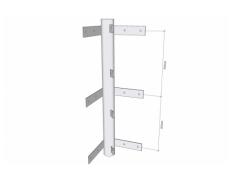

## **WALL MOUNT CORNER**

Wall bracket for free use at he gym corner. Ideally can be combined with Freestanding column or Wall mount stright to achieve arbitrarily large training ring.

► Solid steel construction ► Galvanic or powder ► 3 o 4 ropes finish variant

Wall mount corner for the boxing ropes is also manufactured separately. It is for simple reason. If you have special requirements on the dimensions of the ring or you want to **build it yourself** and you have a **own boxing ropes**. Stedyx wall mount corner is made with option **for 3 or 4 boxing ropes**.

## **BASIC SPECIFICATION ACCESSORIES**

**Use:** training eqipment

Product code: WMC 1100

Material: steel

**Size:** 100 x 35 x 35 cm (3,28 x 1,14 x 1,14 ft.)

Weight: 9 kg (19,84 lb.)