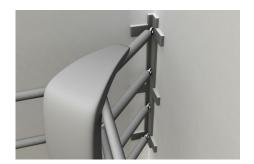

## **WALL MOUNT CORNER**

Wall bracket for free use at he gym corner. Ideally can be combined with Freestanding column or Wall mount stright to achieve arbitrarily large training ring.

► Solid steel construction ► Galvanic or powder ► 3 o 4 ropes finish variant

Wall mount corner for the boxing ropes is also manufactured separately. It is for simple reason. If you have special requirements on the dimensions of the ring or you want to **build it yourself** and you have a **own boxing ropes**. Stedyx wall mount corner is made with option **for 3 or 4 boxing ropes**.