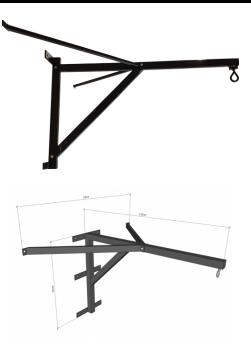

# Solid and folding big console for punching bags. Designed for extreme load. Capacity up to 200 kg (440 lb.)

► Lenght 120cm (4ft.) ► 3mm walled profile ► Solid construction

Extremely reliable console for punching bag. Stedyx again gives priority to manufacture equipment for the gym at the **best possible level**. That is why Jumbo Console made of thick-walled profile and sized to **large loads of up to 200 kg (440 lb.)** 

### **BASIC SPECIFICATION ACCESSORIES**

Use: punching bag hanging

Product code: CJU 1200

Material: steel walled profile

Size: 120 x 120cm (4x4 ft.)

Weight: 16 kg