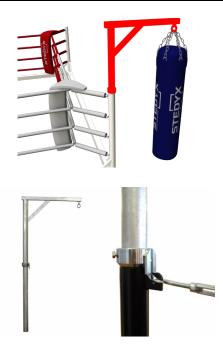

## **FLOOR RING CONSOLE**

Let it ride fullest. At all athletes involved. This console allows to train outside the ring to 4 other athletes. It has the ability to connect to all four corners of the ring.

Firm and safe

Zinc coated

► Adjustable height

Additional boxing bag bracket for the next 4 athletes. Simply **attach console** to the steel ring corner and you can **start training**. The height of the console is adjustable so **you can use any bag size**. The surface is galvanized and ensures long-term use. Stedyx will adjust horizontal length of the console according to your needs **up to 120cm (4 ft.)** Contact us for more information or click on **Sale Inquiry.** 