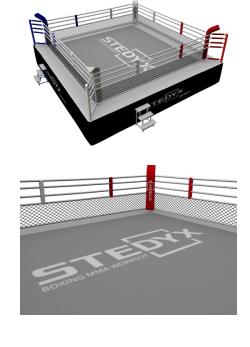

# **COMPETITION MMA RAGE RING**

Competition ring for MMA matches. The PVC canvas is designed for MMA matches. The design of this ring is inspired by the Russian M1 competition.

► The dimension between ► The mesh is at the ropes is 6 x 6 m (19.8) x 19.8 ft)

the bottom of the ring

Elevated padded floor 1m (3.2 feet)

### International parameters:

All parameters of the Rage MMA ring are designed to meet the required conditions for organizing international matches. The floor of the ring is well cushioned and covered with printed PVC canvas, and it meets the most stringent safety requirements. The surface of the frame is galvanically treated so as to provide exceptional durability and longevity.

## Safety:

The unique bottom part of the ring is made of mesh, and it ensures even greater safety during matches on the ground. Thanks to its truss structure, the MMA ring is strong and stable. It meets the most demanding requirements. The OSB boards that form the floor of the ring are 2.5 cm (0.98 inches) thick. The elevated OSB floor has a padded layer of 2.5 cm (0.98 inches) and a PVC canvas. Another bottom rope is added for extra safety.