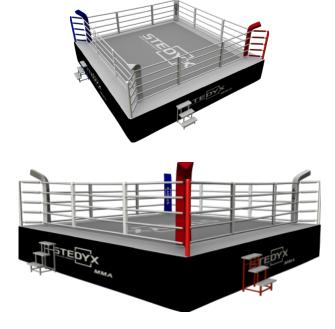

### 5 is more than 4! Competition ring for MMA with 5 ropes The PVC canvas is designed for MMA matches. The design of this ring is inspired by the Japanese competition RIZIN 1.

- ► The dimension between ► Elevated padded ► Padded floors the ropes is 6 x 6 m (19.8 x 19.8 ft)
  - floor 1m (3.2 feet)
- 2.50 cm (0.98 inches)

### International parameters:

All parameters of the MMA ring are designed to meet the requiremets for organizing international matches. The floor of the ring is well cushioned and covered with printed PVC canvas, and it meets the most stringent safety requirements. The surface of the frame is galvanically treated so as to provide exceptional durability and longevity.

### Safety:

Thanks to its truss structure, the MMA ring is strong and stable. It meets the most demanding requirements. The OSB boards that form the floor of the ring are 2.5 cm (0.98 inches) thick. The elevated OSB floor has a padded layer of 2.5 cm (0.98 inches) and a PVC canvas. Another bottom rope is added for extra safety. For an even greater safety, we recommend that you get acquainted with the RAGE MMA ring variant.

# ZÁKLADNÍ SPECIFIKACE

**Use:** international MMA matches

Číslo produktu: MMA 7050

Venkovní rozměr: 7 x7m (22,9 x22,9 ft.)

Vnitřní rozměr mezi lany: 6,1 x6,1 m (20,1 x 20,1 ft.)

Rám: galavanized, double suspension