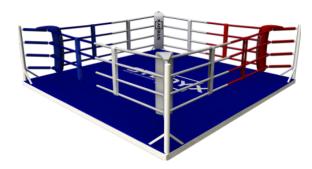

## **BOXING RING SUPREME**

Training ring with a solid floor. The SUPREME boxing ring for training is designed for demanding training and loads. You just need to assemble the steel frame of the boxing ring, and then assemble the OSB floor onto the inner space of the frame. Thanks to its functional design, you never have to screw anything anywhere.

## Purposeful design:

The SUPREME training ring is design based on the lower version FLR 5040. The elevated OSB floor ensures comfortable training. The floor of the ring is covered with a cotton canvas, and it meets the most stringent requirements of boxing federations. The floor of the ring is not firmly attached to the side structure. It can, therefore, be set on any surface. You have the option to buy a console for a boxing bag! Safety:

It's simple! Thanks to its medium-heavy duty structure, the boxing ring is stable and even suitable for more demanding training. The elevated OSB flooring has a padded layer and a cotton canvas. We normally supply this ring with 4 ropes. The safety of the athletes is our first priority.