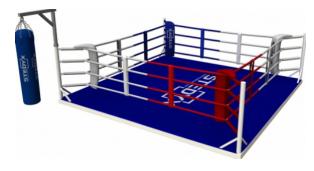

## Purposeful design:

The SUPREME training ring is design based on the lower version FLR 5040. The elevated OSB floor ensures comfortable training. The floor of the ring is covered with a cotton canvas, and it meets the most stringent requirements of boxing federations. The floor of the ring is not firmly attached to the side structure. It can, therefore, be set on any surface. You have the option to buy a console for a boxing bag! Safety:

It's simple! Thanks to its medium-heavy duty structure, the boxing ring is stable and even suitable for more demanding training. The elevated OSB flooring has a padded layer and a cotton canvas. We normally supply this ring with 4 ropes. The safety of the athletes is our first priority.

Because we are the manufacturer, we can offer you this boxing ring in more color variants. You can choose color combinations of the ropes.

Phone: (+420) 774 501 333 E-mail: sales@stedyx.com