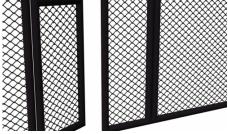

3,85

Make your own MMA wall! Single MMA panels with 2 side padding for use only with Stedyx corner cushions. For ideal combination we produce 5 different lenghts. No corners needed !

- Quality steel construction
- Wire fence diameter 4mm
- Structure padding 2cm

Build your own MMA wall. MMA panels of different lengths can be combined with each other, so you **always reach the desired size**. See **"Features and sizes"** bookmark on left side. MMA panels with 4 side padding are designed for use without Stedyx MMA corners. Contact us for more information or click on **Sale Inquiry.** 

MMA Panels are manufactured in **five basic sizes**. All lengths can be combined and **must be fixed** by the MMA panel connector. Contact us for special fixing requirements or special sizes of MMA panels.