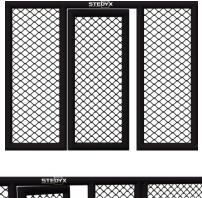

3,85

Make your own MMA wall! Single MMA panels with 2 side padding for use only with Stedyx corner cushions. For ideal combination we produce 5 different lenghts. No corners needed !

- Quality steel construction
- Wire fence diameter 4mm
- Structure padding 2cm

Build your own MMA wall. MMA panels of different lengths can be combined with each other, so you **always reach the desired size**. See **"Features and sizes"** bookmark on left side. MMA panels with 4 side padding are designed for use without Stedyx MMA corners. Contact us for more information or click on **Sale Inquiry.** 

MMA Panels are manufactured in **five basic sizes**. All lengths can be combined and **must be fixed** by the MMA panel connector. Contact us for special fixing requirements or special sizes of MMA panels.