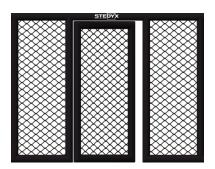

Make your own MMA wall! Single MMA panels with 2 side padding for use only with Stedyx corner cushions. For ideal combination we produce 5 different lengths. No corners needed!

- Quality steel construction
- Wire fence diameter 4mm
- Structure padding 2cm

MMA Panels are manufactured in **five basic sizes**. All lengths can be combined and **must be fixed** by the MMA panel connector. Contact us for special fixing requirements or special sizes of MMA panels.