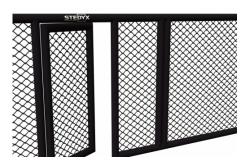

Build your own MMA wall. MMA panels of different lengths can be combined with each other, so you **always reach the desired size**. See **"Features and sizes"** bookmark on left side. MMA panels with 4 side padding are designed for use without Stedyx MMA corners. Contact us for more information or click on **Sale Inquiry.** 

MMA Panels are manufactured in **five basic sizes**. All lengths can be combined and **must be fixed** by the MMA panel connector. Contact us for special fixing requirements or special sizes of MMA panels.