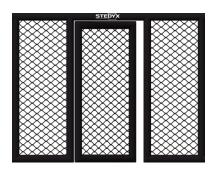

Make your own MMA wall! Single MMA panels with 2 side padding for use only with Stedyx corner cushions. For ideal combination we produce 5 different lenghts. No corners needed!

- Quality steel construction
- ► Wire fence diameter 4mm
- Structure padding 2cm

Build your own MMA wall. MMA panels of different lengths can be combined with each other, so you **always reach the desired size**. See **"Features and sizes"** bookmark on left side. MMA panels with 4 side padding are designed for use without Stedyx MMA corners. Contact us for more information or click on **Sale Inquiry.** 

MMA Panels are manufactured in **five basic sizes**. All lengths can be combined and **must be fixed** by the MMA panel connector. Contact us for special fixing requirements or special sizes of MMA panels.