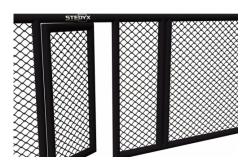

Build your own MMA wall. MMA panels of different lengths can be combined with each other, so you **always reach the desired size**. See **"Features and sizes"** bookmark on left side. MMA panels with 4 side padding are designed for use without Stedyx MMA corners. Contact us for more information or click on **Sale Inquiry**.

MMA Panels are manufactured in **five basic sizes**. All lengths can be combined and **must be fixed** by the MMA panel connector. Contact us for special fixing requirements or special sizes of MMA panels.