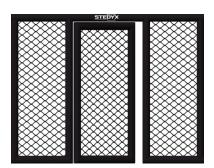

Make your own MMA wall! Single MMA panels with 2 side padding for use only with Stedyx corner cushions. For ideal combination we produce 5 different lengths. No corners needed!

- Quality steel construction
- ► Wire fence diameter 4mm
- Structure padding 2cm

MMA Panels are manufactured in **five basic sizes**. All lengths can be combined and **must be fixed** by the MMA panel connector. Contact us for special fixing requirements or special sizes of MMA panels.

## **BASIC SPECIFICATION ACCESSORIES**

**Use:** training equipment

Product code: PAN5040D

Size: 2,07 x 1,90m (6,79 x 6,23 ft.)

Weight: 54 kg (119 lb.)