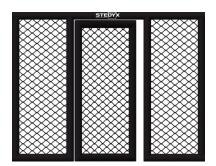

Make your own MMA wall! Single MMA panels with 2 side padding for use only with Stedyx corner cushions. For ideal combination we produce 5 different lengths. No corners needed!

- Quality steel construction
- ► Wire fence diameter 4mm
- Structure padding 2cm

Build your own MMA wall. MMA panels of different lengths can be combined with each other, so you **always reach the desired size**. See **"Features and sizes"** bookmark on left side. MMA panels with 4 side padding are designed for use without Stedyx MMA corners. Contact us for more information or click on **Sale Inquiry**.

MMA Panels are manufactured in **five basic sizes**. All lengths can be combined and **must be fixed** by the MMA panel connector. Contact us for special fixing requirements or special sizes of MMA panels.