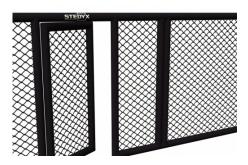

Build your own MMA wall. MMA panels of different lengths can be combined with each other, so you **always reach the desired size**. See **"Features and sizes"** bookmark on left side. MMA panels with 4 side padding are designed for use without Stedyx MMA corners. Contact us for more information or click on **Sale Inquiry**.

MMA Panels are manufactured in **five basic sizes**. All lengths can be combined and **must be fixed** by the MMA panel connector. Contact us for special fixing requirements or special sizes of MMA panels.