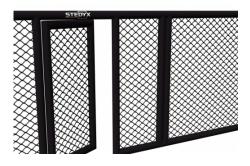

## **MMA PANEL 4 SIDE PADDING WITH DOOR**

Make your own MMA wall! Single MMA panels with 2 side padding for use only with Stedyx corner cushions. For ideal combination we produce 5 different lenghts. No corners needed!

- Quality steel construction
- ► Wire fence diameter 4mm
- Structure padding 2cm

Build your own MMA wall. MMA panels of different lengths can be combined with each other, so you **always reach the desired size**. See **"Features and sizes"** bookmark on left side. MMA panels with 4 side padding are designed for use without Stedyx MMA corners. Contact us for more information or click on **Sale Inquiry**.

MMA Panels are manufactured in **five basic sizes**. All lengths can be combined and **must be fixed** by the MMA panel connector. Contact us for special fixing requirements or special sizes of MMA panels.