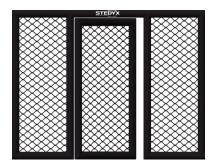

## **MMA PANEL 4 SIDE PADDING WITH DOOR**

Make your own MMA wall! Single MMA panels with 2 side padding for use only with Stedyx corner cushions. For ideal combination we produce 5 different lenghts. No corners needed!

- Quality steel construction
- ► Wire fence diameter 4mm
- Structure padding 2cm

Build your own MMA wall. MMA panels of different lengths can be combined with each other, so you **always reach the desired size**. See **"Features and sizes"** bookmark on left side. MMA panels with 4 side padding are designed for use without Stedyx MMA corners. Contact us for more information or click on **Sale Inquiry**.

MMA Panels are manufactured in **five basic sizes**. All lengths can be combined and **must be fixed** by the MMA panel connector. Contact us for special fixing requirements or special sizes of MMA panels.