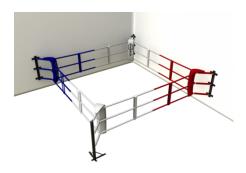

# Tento jednoduchý boxerský ring je úsporný na váš prostor. Můžete jej umístit do rohu gymu nebo stejně tak mezi 4 betonové sloupy

► Strong anchoring ► Dimensions elements

according to your needs

Leatherette corners and ropes

### Space efficient:

This simple boxing ring saves your space. You can place it in a corner of your gym or between four concrete columns

### Simplicity, stability:

Have you thought to yourself that building a small boxing ring in your gym is beyond your capacity? The Stedyx boxing ring for fitness is distinguished by its simplicity and stability.