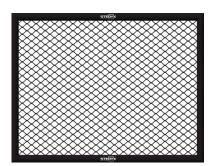

Make your own MMA wall! Single MMA panels with 2 side padding for use only with Stedyx corner cushions. For ideal combination we produce 5 different lenghts.

- Quality steel construction
- ► Wire fence diameter 4mm
- Structure padding 2cm

MMA Panels are manufactured in **five basic sizes**. All lengths can be combined and **must be fixed** by the MMA panel connector. Contact us for special fixing requirements or special sizes of MMA panels.