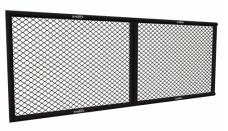

Build your own MMA wall. MMA panels of different lengths can be combined with each other, so you **always reach the desired size**. See **"Features and sizes"** bookmark on left side. MMA panels with 4 side padding are designed for use without Stedyx MMA corners. Contact us for more information or click on **Sale Inquiry**.

MMA Panels are manufactured in **five basic sizes**. All lengths can be combined and **must be fixed** by the MMA panel connector. Contact us for special fixing requirements or special sizes of MMA panels.