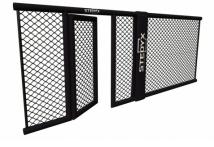

Build your own MMA wall. MMA panels of different lengths can be combined with each other, so you **always reach the desired size**. See **"Features and sizes"** bookmark on left side. MMA panels with 2 side padding are designed for use with Stedyx MMA corners. Stripped left and right side **creates a space** for Stedyx MMA corner with a width of 30 cm. Door is closed by sliding handle. Contact us for more information or click on **Sale Inquiry.** 

MMA Panels are manufactured in **five basic sizes**. All lengths can be combined and **must be fixed** by the MMA panel connector. Contact us for special fixing requirements or special sizes of MMA panels.