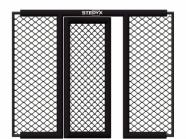

3.7m

Make your own MMA wall! Single MMA panels with 2 side padding for use only with Stedyx corner cushions. For ideal combination we produce 5 different lenghts.

 Quality steel construction

- Wire fence diameter 4mm
- Structure padding 2cm

Build your own MMA wall. MMA panels of different lengths can be combined with each other, so you **always reach the desired size**. See **"Features and sizes"** bookmark on left side. MMA panels with 2 side padding are designed for use with Stedyx MMA corners. Stripped left and right side **creates a space** for Stedyx MMA corner with a width of 30 cm. Door is closed by sliding handle. Contact us for more information or click on **Sale Inquiry.** 