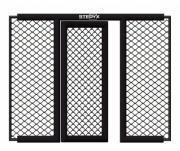

Make your own MMA wall! Single MMA panels with 2 side padding for use only with Stedyx corner cushions. For ideal combination we produce 5 different lenghts.

- Quality steel construction
- ► Wire fence diameter 4mm
- Structure padding 2cm

Build your own MMA wall. MMA panels of different lengths can be combined with each other, so you **always reach the desired size**. See **"Features and sizes"** bookmark on left side. MMA panels with 2 side padding are designed for use with Stedyx MMA corners. Stripped left and right side **creates a space** for Stedyx MMA corner with a width of 30 cm. Door is closed by sliding handle. Contact us for more information or click on **Sale Inquiry**.

MMA Panels are manufactured in **five basic sizes**. All lengths can be combined and **must be fixed** by the MMA panel connector. Contact us for special fixing requirements or special sizes of MMA panels.