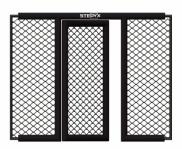

Make your own MMA wall! Single MMA panels with 2 side padding for use only with Stedyx corner cushions. For ideal combination we produce 5 different lenghts.

- Quality steel construction
- ► Wire fence diameter 4mm
- Structure padding2cm

Build your own MMA wall. MMA panels of different lengths can be combined with each other, so you **always reach the desired size**. See **"Features and sizes"** bookmark on left side. MMA panels with 2 side padding are designed for use with Stedyx MMA corners. Stripped left and right side **creates a space** for Stedyx MMA corner with a width of 30 cm. Door is closed by sliding handle. Contact us for more information or click on **Sale Inquiry.** 

MMA Panels are manufactured in **five basic sizes**. All lengths can be combined and **must be fixed** by the MMA panel connector. Contact us for special fixing requirements or special sizes of MMA panels.