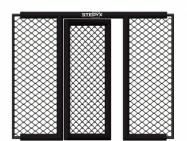

2.50m

Make your own MMA wall! Single MMA panels with 2 side padding for use only with Stedyx corner cushions. For ideal combination we produce 5 different lenghts.

 Quality steel construction

- Wire fence diameter 4mm
- Structure padding 2cm

Build your own MMA wall. MMA panels of different lengths can be combined with each other, so you **always reach the desired size**. See **"Features and sizes"** bookmark on left side. MMA panels with 2 side padding are designed for use with Stedyx MMA corners. Stripped left and right side **creates a space** for Stedyx MMA corner with a width of 30 cm. Door is closed by sliding handle. Contact us for more information or click on **Sale Inquiry.** 