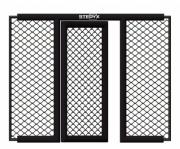

Make your own MMA wall! Single MMA panels with 2 side padding for use only with Stedyx corner cushions. For ideal combination we produce 5 different lenghts.

- Quality steel construction
- ► Wire fence diameter 4mm
- Structure padding 2cm

Build your own MMA wall. MMA panels of different lengths can be combined with each other, so you **always reach the desired size**. See **"Features and sizes"** bookmark on left side. MMA panels with 2 side padding are designed for use with Stedyx MMA corners. Stripped left and right side **creates a space** for Stedyx MMA corner with a width of 30 cm. Door is closed by sliding handle. Contact us for more information or click on **Sale Inquiry**.

MMA Panels are manufactured in **five basic sizes**. All lengths can be combined and **must be fixed** by the MMA panel connector. Contact us for special fixing requirements or special sizes of MMA panels.