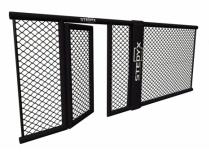

Build your own MMA wall. MMA panels of different lengths can be combined with each other, so you **always reach the desired size**. See **"Features and sizes"** bookmark on left side. MMA panels with 2 side padding are designed for use with Stedyx MMA corners. Stripped left and right side **creates a space** for Stedyx MMA corner with a width of 30 cm. Door is closed by sliding handle. Contact us for more information or click on **Sale Inquiry**.

MMA Panels are manufactured in **five basic sizes**. All lengths can be combined and **must be fixed** by the MMA panel connector. Contact us for special fixing requirements or special sizes of MMA panels.