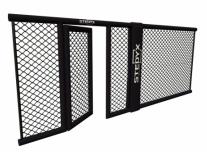

Build your own MMA wall. MMA panels of different lengths can be combined with each other, so you **always reach the desired size**. See **"Features and sizes"** bookmark on left side. MMA panels with 2 side padding are designed for use with Stedyx MMA corners. Stripped left and right side **creates a space** for Stedyx MMA corner with a width of 30 cm. Door is closed by sliding handle. Contact us for more information or click on **Sale Inquiry.** 

MMA Panels are manufactured in **five basic sizes**. All lengths can be combined and **must be fixed** by the MMA panel connector. Contact us for special fixing requirements or special sizes of MMA panels.