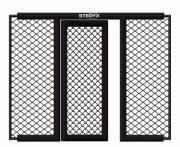

Make your own MMA wall! Single MMA panels with 2 side padding for use only with Stedyx corner cushions. For ideal combination we produce 5 different lenghts.

- Quality steel construction
- ► Wire fence diameter 4mm
- Structure padding 2cm

Build your own MMA wall. MMA panels of different lengths can be combined with each other, so you **always reach the desired size**. See **"Features and sizes"** bookmark on left side. MMA panels with 2 side padding are designed for use with Stedyx MMA corners. Stripped left and right side **creates a space** for Stedyx MMA corner with a width of 30 cm. Door is closed by sliding handle. Contact us for more information or click on **Sale Inquiry.** 

MMA Panels are manufactured in **five basic sizes**. All lengths can be combined and **must be fixed** by the MMA panel connector. Contact us for special fixing requirements or special sizes of MMA panels.