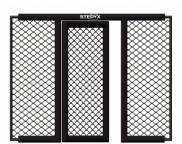

## **MMA PANEL 2 SIDE PADDING WITH DOOR**

Make your own MMA wall! Single MMA panels with 2 side padding for use only with Stedyx corner cushions. For ideal combination we produce 5 different lenghts.

- Quality steel construction
- ► Wire fence diameter 4mm
- Structure padding 2cm

Build your own MMA wall. MMA panels of different lengths can be combined with each other, so you **always reach the desired size**. See **"Features and sizes"** bookmark on left side. MMA panels with 2 side padding are designed for use with Stedyx MMA corners. Stripped left and right side **creates a space** for Stedyx MMA corner with a width of 30 cm. Door is closed by sliding handle. Contact us for more information or click on **Sale Inquiry.** 