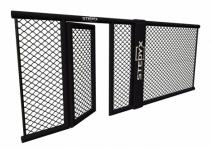

Build your own MMA wall. MMA panels of different lengths can be combined with each other, so you **always reach the desired size**. See **"Features and sizes"** bookmark on left side. MMA panels with 2 side padding are designed for use with Stedyx MMA corners. Stripped left and right side **creates a space** for Stedyx MMA corner with a width of 30 cm. Door is closed by sliding handle. Contact us for more information or click on **Sale Inquiry.** 

MMA Panels are manufactured in **five basic sizes**. All lengths can be combined and **must be fixed** by the MMA panel connector. Contact us for special fixing requirements or special sizes of MMA panels.