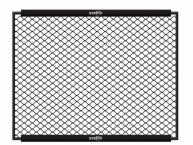

3.2m

Make your own MMA wall! Single MMA panels with 2 side padding for use only with Stedyx corner cushions. For ideal combination we produce 5 different lenghts.

 Quality steel construction  Wire fence diameter 4mm  Structure padding 2cm

Build your own MMA wall. MMA panels of different lengths can be combined with each other, so you **always reach the desired size**. MMA panels with 2 side padding padding are designed for use with Stedyx MMA corners. Stripped left and right side **creates a space** for Stedyx MMA corner with a width of 30 cm.