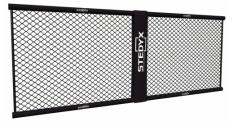

Build your own MMA wall. MMA panels of different lengths can be combined with each other, so you **always reach the desired size**. MMA panels with 2 side padding padding are designed for use with Stedyx MMA corners. Stripped left and right side **creates a space** for Stedyx MMA corner with a width of 30 cm.

Contact us for more information or click on Sale Inquiry.

MMA Panels are manufactured in **five basic sizes**. All lengths can be combined and **must be fixed** by the MMA panel connector. Contact us for special fixing requirements or special sizes of MMA panels.