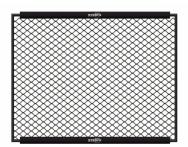

Make your own MMA wall! Single MMA panels with 2 side padding for use only with Stedyx corner cushions. For ideal combination we produce 5 different lenghts.

- Quality steel construction
- ► Wire fence diameter 4mm
- Structure padding 2cm

Build your own MMA wall. MMA panels of different lengths can be combined with each other, so you **always reach the desired size**. MMA panels with 2 side padding padding are designed for use with Stedyx MMA corners. Stripped left and right side **creates a space** for Stedyx MMA corner with a width of 30 cm.

Contact us for more information or click on Sale Inquiry.

MMA Panels are manufactured in **five basic sizes**. All lengths can be combined and **must be fixed** by the MMA panel connector. Contact us for special fixing requirements or special sizes of MMA panels.