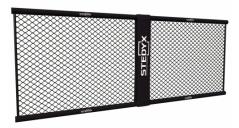

Build your own MMA wall. MMA panels of different lengths can be combined with each other, so you **always reach the desired size**. MMA panels with 2 side padding padding are designed for use with Stedyx MMA corners. Stripped left and right side **creates a space** for Stedyx MMA corner with a width of 30 cm.

Contact us for more information or click on Sale Inquiry.

MMA Panels are manufactured in **five basic sizes**. All lengths can be combined and **must be fixed** by the MMA panel connector. Contact us for special fixing requirements or special sizes of MMA panels.