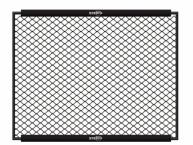

Make your own MMA wall! Single MMA panels with 2 side padding for use only with Stedyx corner cushions. For ideal combination we produce 5 different lenghts.

 Quality steel construction  Wire fence diameter 4mm  Structure padding 2cm

## **BASIC SPECIFICATION ACCESSORIES**

Use: Professional use

Product code: PAN 4020

Material: steel

Size: 1,57 x 1,9m (5,17 x 6,23 ft.)

Weight: 39 kg (86 lb.)