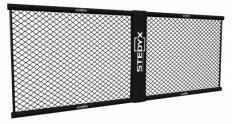

1.6m

Build your own MMA wall. MMA panels of different lengths can be combined with each other, so you **always reach the desired size**. MMA panels with 2 side padding padding are designed for use with Stedyx MMA corners. Stripped left and right side **creates a space** for Stedyx MMA corner with a width of 30 cm.

Contact us for more information or click on Sale Inquiry.

MMA Panels are manufactured in **five basic sizes**. All lengths can be combined and **must be fixed** by the MMA panel connector. Contact us for special fixing requirements or special sizes of MMA panels.