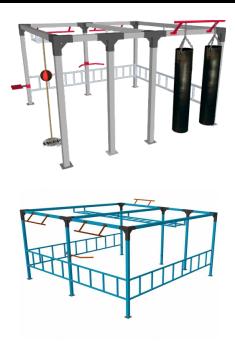

## **SXT RACK**

At Stedyx, we believe that strength comes from within. That's why every fitness eqipment we create is based on a deep understanding of the human body and driven by a sincere desire to help users at every level get strong and stay fit. Stedyx Workout base is multifunctional tower with many variations.

▶ Solid structure ▶ Basic size 5x5m (16,4 ▶ Suitable for more x 16,4 ft.) athletes

Stedyx workout base STX 5000 is very solid and stable base for workout exercises. It may exercise up to 10 athletes at once. It has many uses: Circuit training, functional training, weight training etc. On 5000 STX is possible to train with MMA stroops or we can according to your wishes mount other accessories that will suit your approach to training. Conact us for more information and posibility of supplements. In Stedyxwe believe that safety of athletes comes first and therefore all our products through calculation on the static and dynamic loads.

## **BASIC SPECIFICATION ACCESSORIES**

Use: Workout

Product code: STR 6000

Material: steel

Size: 5x5m

Weight: 523 kg (1153 lb.)