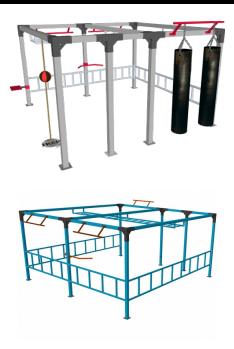

Solid structure
Basic size 5x5m (16,4
Suitable for more x 16,4 ft.)
Suitable for more athletes

Stedyx workout base STX 5000 is very solid and stable base for workout exercises. It may exercise up to 10 athletes at once. It has many uses: Circuit training, functional training, weight training etc. On 5000 STX is possible to train with MMA stroops or we can according to your wishes mount other accessories that will suit your approach to training. Conact us for more information and posibility of supplements. In Stedyxwe believe that safety of athletes comes first and therefore all our products through calculation on the static and dynamic loads.

## **BASIC SPECIFICATION ACCESSORIES**

Use: Workout

Product code: STR 5000

Material: steel

Size: 5x5m

Weight: 460 kg (1014 lb.)