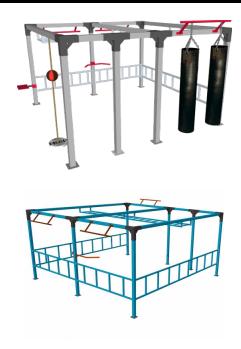

## **SXT RACK**

At Stedyx, we believe that strength comes from within. That's why every fitness eqipment we create is based on a deep understanding of the human body and driven by a sincere desire to help users at every level get strong and stay fit. Stedyx Workout base is multifunctional tower with many variations.

Solid structure
Basic size 5x5m (16,4
Suitable for more athletes

Stedyx workout base STX 5000 is very solid and stable base for workout exercises. It may exercise up to 10 athletes at once. It has many uses: Circuit training, functional training, weight training etc. On 5000 STX is possible to train with MMA stroops or we can according to your wishes mount other accessories that will suit your approach to training. Conact us for more information and posibility of supplements. In Stedyxwe believe that safety of athletes comes first and therefore all our products through calculation on the static and dynamic loads.