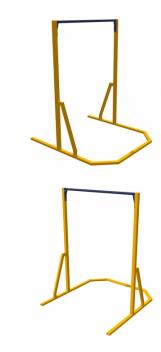

## **SXT MOBILE BAR**

Do you need to move the fitness equipment? Do you have a little space in your gym? STB 2000 from Stedyx is a simple, mobile and stationary fitness bar developed for demanding workouts. It is suitable for promotional events too! Simply fold and load into a passenger car.

► Powder finish colors ► Light and safe ► Height 2,24m (7,3 ft.)

An effective training option every gym needs. Stedyx mobile bar looks good and is constructed for ease of use. The rivet nuts are used on the structure for extreme strength and safety.

## **BASIC SPECIFICATION ACCESSORIES**

Use: workout training

Product code: STB 2000

Material: steel

**Size:** 1,8 x 1,7 x 2,3m (6 x 5,8 x 7,3 ft.)

Weight: 37 kg (81 lb.)