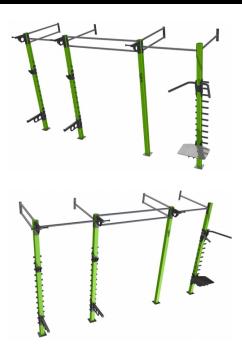

## SXT LINE

Street workout, calisthenic, crosstraining ..... All of these styles include the exercise with your own weight. STX Line is functional indoor wall. Stedyx makes lenght, sizes and accessories according to your needs.

5m

▶ Powder finish colors ▶ Optional accessories ▶ Basic lenght 4m

STX Line is functional indoor fitness equipment and it is fixed to the wall and ground. Perfect solution for inner gym.Especially since you can build muscle just as effectively using your own body weight as you can by lifting some iron. All you really need is something to push on or pull on and a little open space where you can move your body and activate all the muscles you want to training indoors.

We produce whole range of lenghts and modules for STX line. You can extend the line any time you want because all parts are compatabile. We offer any color you want in powder finis coating for long life of your fitness equipment.