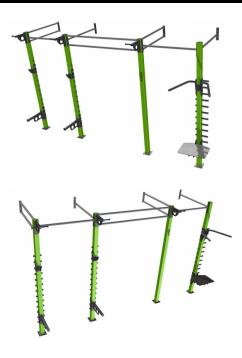

## SXT LINE

Street workout, calisthenic, crosstraining ..... All of these styles include the exercise with your own weight. STX Line is functional indoor wall. Stedyx makes lenght, sizes and accessories according to your needs.

4m

▶ Powder finish colors ▶ Optional accessories ▶ Basic lenght 4m

STX Line is functional indoor fitness equipment and it is fixed to the wall and ground. Perfect solution for inner gym.Especially since you can build muscle just as effectively using your own body weight as you can by lifting some iron. All you really need is something to push on or pull on and a little open space where you can move your body and activate all the muscles you want to training indoors.