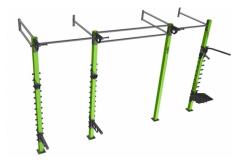

## **SXT LINE**

Street workout, calisthenic, crosstraining ..... All of these styles include the exercise with your own weight. STX Line is functional indoor wall. Stedyx makes lenght, sizes and accessories according to your needs.

STX Line is functional indoor fitness equipment and it is fixed to the wall and ground. Perfect solution for inner gym. Especially since you can build muscle just as effectively using your own body weight as you can by lifting some iron. All you really need is something to push on or pull on and a little open space where you can move your body and activate all the muscles you want to training indoors.

We produce whole range of lenghts and modules for STX line. You can extend the line any time you want because all parts are compatabile. We offer any color you want in powder finis coating for long life of your fitness equipment.