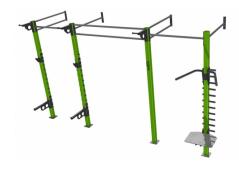

## **SXT LINE**

Street workout, calisthenic, crosstraining ..... All of these styles include the exercise with your own weight. STX Line is functional indoor wall. Stedyx makes lenght, sizes and accessories according to your needs.

STX Line is functional indoor fitness equipment and it is fixed to the wall and ground. Perfect solution for inner gym. Especially since you can build muscle just as effectively using your own body weight as you can by lifting some iron. All you really need is something to push on or pull on and a little open space where you can move your body and activate all the muscles you want to training indoors.

We produce whole range of lenghts and modules for STX line. You can extend the line any time you want because all parts are compatabile. We offer any color you want in powder finis coating for long life of your fitness equipment.