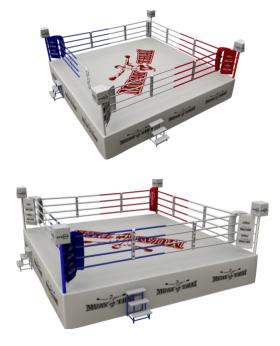

# **MUAY THAI RING**

The best competition Muay Thai ring! Tradition, experience, strength, respect for opponents and the wai-kru. The Muay Thai competition boxing ring is designed for organizing local and international Muay Thai and K1 competitions. It meets all the regulations of the federations WMC and IFMA.

The dimension between The elevated the ropes is 6.1 x 6.1 m (20.1 x 20.1 ft)

padded floor is 1.2 m (3.3 feet)

Floor boards 2.50 cm (0.98 inches)

## International parameters:

All parameters of the Muay Thai competition boxing rings are designed to meet the requirements for organizing international competitions. The floor of the ring is well cushioned and covered with a cotton canvas, and it meets the most stringent requirements of the federations WMC and IFMA. The surface of the frame is galvanically treated so as to provide exceptional durability and longevity. Safety:

Thanks to its truss structure, the boxing ring is strong and stable. It meets the most demanding requirements. The OSB boards that form the floor of the ring are 2.5 cm (0.98 inches) thick. The elevated OSB floor has a padded layer of 2.5 cm (0.98 inches) and a cotton canvas. We normally supply this ring with 4 ropes. The safety of the athletes is our first priority.