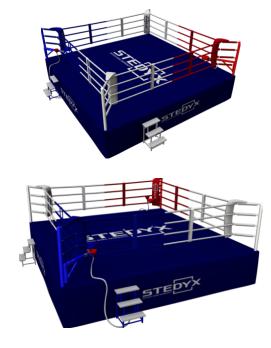

# Fight to the fullest! Confront opponents and become the winner! The competition boxing ring will make all of this possible. The best boxing ring for your gala evening.

- Outer dimension
  6x6m (20 x 20 ft.)
- Inner dimension between the ropes: 5x5 m (16.4 x 16.4 ft.)
- Elevated padded floor 1m (3.3 feet)

## International parameters:

All parameters of the competition boxing ring are designed to meet the requirements for organizing international competitions. The floor of the ring is well cushioned and covered with a cotton canvas, and it meets the most stringent requirements of boxing federations. The surface of the frame is galvanically treated so as to provide exceptional durability and longevity. The swing stools in the corners of the ring can be easily removed.

# Safety:

Thanks to its truss structure, the boxing ring is strong and stable. It meets the most demanding requirements. The elevated OSB floor has a padded layer of 1.5 cm and a cotton canvas. We normally supply this ring with 4 ropes. The safety of the athletes is our first priority. **I want a different design:** 