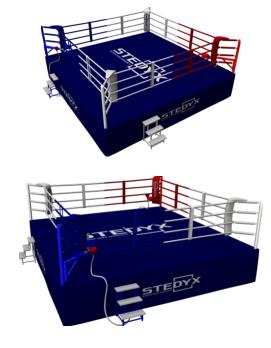

# Fight to the fullest! Confront opponents and become the winner! The competition boxing ring will make all of this possible. The best boxing ring for your gala evening.

- Outer dimension 6x6m (20 x 20 ft.)
- Inner dimension between the ropes: 5x5 m (16.4 x 16.4 ft.)
- Elevated padded floor 1m (3.3 feet)

#### International parameters:

All parameters of the competition boxing ring are designed to meet the requirements for organizing international competitions. The floor of the ring is well cushioned and covered with a cotton canvas, and it meets the most stringent requirements of boxing federations. The surface of the frame is galvanically treated so as to provide exceptional durability and longevity. The swing stools in the corners of the ring can be easily removed.

#### Safety:

Thanks to its truss structure, the boxing ring is strong and stable. It meets the most demanding requirements. The elevated OSB floor has a padded layer of 1.5 cm and a cotton canvas. We normally supply this ring with 4 ropes. The safety of the athletes is our first priority. **I want a different design:** 