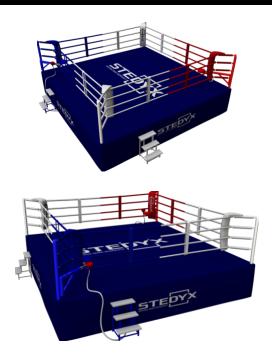

Fight to the fullest! Confront opponents and become the winner! The competition boxing ring will make all of this possible. The best boxing ring for your gala evening.

► Outer dimension 6x6m (20 x 20 ft.)

► Inner dimension between the ropes: 5x5 m (16.4 x 16.4 ft.) ► Elevated padded floor 1m (3.3 feet)

## International parameters:

All parameters of the competition boxing ring are designed to meet the requirements for organizing international competitions. The floor of the ring is well cushioned and covered with a cotton canvas, and it meets the most stringent requirements of boxing federations. The surface of the frame is galvanically treated so as to provide exceptional durability and longevity. The swing stools in the corners of the ring can be easily removed.

## Safety:

Thanks to its truss structure, the boxing ring is strong and stable. It meets the most demanding requirements. The elevated OSB floor has a padded layer of 1.5 cm and a cotton canvas. We normally supply this ring with 4 ropes. The safety of the athletes is our first priority.