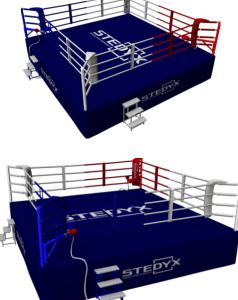

## Fight to the fullest! Confront opponents and become the winner! The competition boxing ring will make all of this possible. The best boxing ring for your gala evening.

- Outer dimension
  6x6m (20 x 20 ft.)
- Inner dimension between the ropes: 5x5 m (16.4 x 16.4 ft.)
- Elevated padded floor 1m (3.3 feet)

## International parameters:

All parameters of the competition boxing ring are designed to meet the requirements for organizing international competitions. The floor of the ring is well cushioned and covered with a cotton canvas, and it meets the most stringent requirements of boxing federations. The surface of the frame is galvanically treated so as to provide exceptional durability and longevity. The swing stools in the corners of the ring can be easily removed.

## Safety:

Thanks to its truss structure, the boxing ring is strong and stable. It meets the most demanding requirements. The elevated OSB floor has a padded layer of 1.5 cm and a cotton canvas. We normally supply this ring with 4 ropes. The safety of the athletes is our first priority. **I want a different design:** 