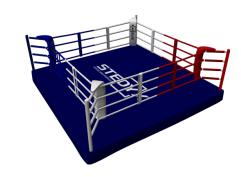

## **TRAINING RING PRO**

Thanks to its truss structure, the boxing ring is strong and stable. It is suitable for the most demanding training and sparring. The elevated OSB floor has a padded layer of 1.5 cm and a cotton canvas. We normally supply this ring with 4 ropes. The safety of the athletes is our first priority.

## Safety:

Thanks to its truss structure, the boxing ring is strong and stable. It is suitable for the most demanding training and sparring. The elevated OSB floor has a padded layer of 1.5 cm and a cotton canvas. We normally supply this ring with 4 ropes. The safety of the athletes is our first priority.

## Purposeful design:

It is simple! The elevated 30 cm (1 ft) OSB floor ensures comfortable training. The floor of the ring is well cushioned and covered with a cotton canvas, and it meets the most stringent requirements of boxing federations. The surface of the frame is galvanically treated so as to provide exceptional durability and longevity.