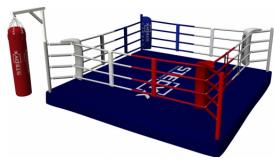

(1 ft.) padded floor

► Elevated 30 cm ► PES Kordex canvas with a grammage of 470 g/m2

Leatherette corners and ropes

Because we are the manufacturer, we can offer you this boxing ring in more color variants. You can choose color combinations of the ropes,

Phone: (+420) 774 501 333 E-mail: sales@stedyx.com