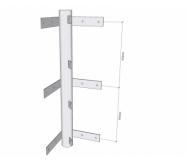

## **BASIC SPECIFICATION ACCESSORIES**

Use: training eqipment

Product code: WMC 1100

Material: steel

Size: 100 x 35 x 35 cm (3,28 x 1,14 x 1,14 ft.)

Weight: 9 kg (19,84 lb.)

### SHIPPING DIMENSIONS ACCESSORIES

**Size of package:** 100 x 35 x 35 cm (3,28 x 1,14 x 1,14 ft.)

Weight: 10 kg (20,1 lb.)