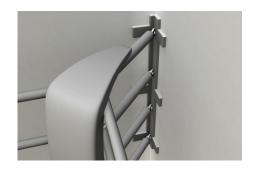

#### Wall bracket for free use at he gym corner. Ideally can be combined with Freestanding column or Wall mount stright to achieve arbitrarily large training ring.

 Solid steel construction
Galvanic or powder
3 o 4 ropes finish
variant

Wall mount corner for the boxing ropes is also manufactured separately. It is for simple reason. If you have special requirements on the dimensions of the ring or you want to **build it yourself** and you have a **own boxing ropes**. Stedyx wall mount corner is made with option **for 3 or 4 boxing ropes**.