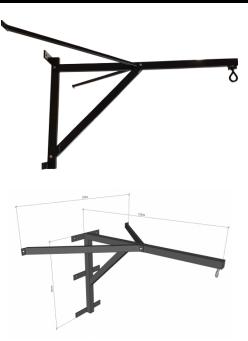

# **CONSOLE FOR PUNCHING BAG "JUMBO"**

Solid and folding big console for punching bags. Designed for extreme load. Capacity up to 200 kg (440 lb.) Spinning hook which ensures long life use.

► Lenght 120cm (4ft.) ► 3mm walled profile ► Solid construction

Extremely reliable console for punching bag. Stedyx again gives priority to manufacture equipment for the gym at the **best possible level**. That is why Jumbo Console made of thick-walled profile and sized to **large loads of up to 200 kg (440 lb.)** 

## **BASIC SPECIFICATION ACCESSORIES**

Use: punching bag hanging

Product code: CJU 1200

Material: steel walled profile

Size: 120 x 120cm (4x4 ft.)

Weight: 16 kg