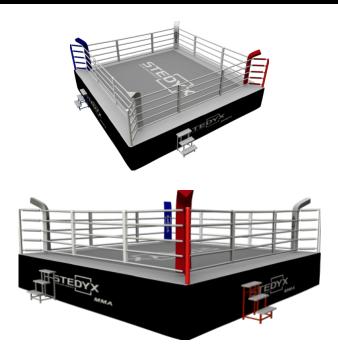

# **COMPETITION MMA RING**

5 is more than 4! Competition ring for MMA with 5 ropes The PVC canvas is designed for MMA matches. The design of this ring is inspired by the Japanese competition RIZIN 1.

► Outer dimension 7 ► The dimension x 7m (22,9 x 22,9 ft.)

between the ropes is 6 x 6 m (19.8 x 19.8 ft)

Elevated padded floor 1m (3.2 feet)

### International parameters:

All parameters of the MMA ring are designed to meet the requiremets for organizing international matches. The floor of the ring is well cushioned and covered with printed PVC canvas, and it meets the most stringent safety requirements. The surface of the frame is galvanically treated so as to provide exceptional durability and longevity.