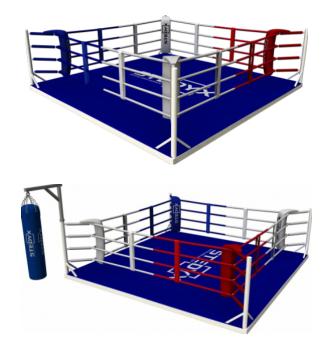

Training ring with a solid floor. The SUPREME boxing ring for training is designed for demanding training and loads. You just need to assemble the steel frame of the boxing ring, and then assemble the OSB floor onto the inner space of the frame.

## Purposeful design:

The SUPREME training ring is design based on the lower version FLR 5040. The elevated OSB floor ensures comfortable training. The floor of the ring is covered with a cotton canvas, and it meets the most stringent requirements of boxing federations. The floor of the ring is not firmly attached to the side structure. It can, therefore, be set on any surface. You have the option to buy a console for a boxing bag! **Safety:** 

It's simple! Thanks to its medium-heavy duty structure, the boxing ring is stable and even suitable for more demanding training. The elevated OSB flooring has a padded layer and a cotton canvas. We normally supply this ring with 4 ropes. The safety of the athletes is our first priority.

Because we are the manufacturer, we can offer you this boxing ring in more color variants. You can choose color combinations of the ropes,