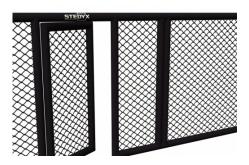

Build your own MMA wall. MMA panels of different lengths can be combined with each other, so you **always reach the desired size**. See **"Features and sizes"** bookmark on left side. MMA panels with 4 side padding are designed for use without Stedyx MMA corners. Contact us for more information or click on **Sale Inquiry**.