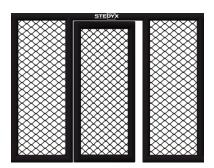

Make your own MMA wall! Single MMA panels with 2 side padding for use only with Stedyx corner cushions. For ideal combination we produce 5 different lenghts. No corners needed!

- Quality steel construction
- ► Wire fence diameter 4mm
- Structure padding 2cm

MMA Panels are manufactured in **five basic sizes**. All lengths can be combined and **must be fixed** by the MMA panel connector. Contact us for special fixing requirements or special sizes of MMA panels.