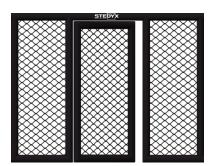

Make your own MMA wall! Single MMA panels with 2 side padding for use only with Stedyx corner cushions. For ideal combination we produce 5 different lenghts. No corners needed!

- Quality steel construction
- ► Wire fence diameter 4mm
- Structure padding2cm

Build your own MMA wall. MMA panels of different lengths can be combined with each other, so you **always reach the desired size**. See **"Features and sizes"** bookmark on left side. MMA panels with 4 side padding are designed for use without Stedyx MMA corners. Contact us for more information or click on **Sale Inquiry**.

MMA Panels are manufactured in **five basic sizes**. All lengths can be combined and **must be fixed** by the MMA panel connector. Contact us for special fixing requirements or special sizes of MMA panels.