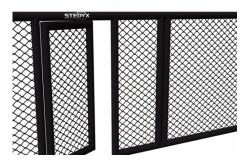

Build your own MMA wall. MMA panels of different lengths can be combined with each other, so you **always reach the desired size**. See **"Features and sizes"** bookmark on left side. MMA panels with 4 side padding are designed for use without Stedyx MMA corners. Contact us for more information or click on **Sale Inquiry**.

MMA Panels are manufactured in **five basic sizes**. All lengths can be combined and **must be fixed** by the MMA panel connector. Contact us for special fixing requirements or special sizes of MMA panels.