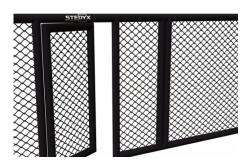

Build your own MMA wall. MMA panels of different lengths can be combined with each other, so you **always reach the desired size**. See **"Features and sizes"** bookmark on left side. MMA panels with 4 side padding are designed for use without Stedyx MMA corners. Contact us for more information or click on **Sale Inquiry.** 

MMA Panels are manufactured in **five basic sizes**. All lengths can be combined and **must be fixed** by the MMA panel connector. Contact us for special fixing requirements or special sizes of MMA panels.