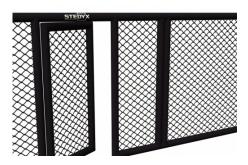

Make your own MMA wall! Single MMA panels with 2 side padding for use only with Stedyx corner cushions. For ideal combination we produce 5 different lenghts. No corners needed!

- Quality steel construction
- ► Wire fence diameter 4mm
- Structure padding 2cm

Build your own MMA wall. MMA panels of different lengths can be combined with each other, so you **always reach the desired size**. See **"Features and sizes"** bookmark on left side. MMA panels with 4 side padding are designed for use without Stedyx MMA corners. Contact us for more information or click on **Sale Inquiry**.

MMA Panels are manufactured in **five basic sizes**. All lengths can be combined and **must be fixed** by the MMA panel connector. Contact us for special fixing requirements or special sizes of MMA panels.