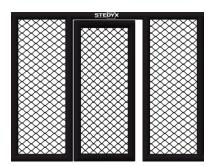

Make your own MMA wall! Single MMA panels with 2 side padding for use only with Stedyx corner cushions. For ideal combination we produce 5 different lenghts. No corners needed!

- Quality steel construction
- ► Wire fence diameter 4mm
- Structure padding 2cm

Build your own MMA wall. MMA panels of different lengths can be combined with each other, so you **always reach the desired size**. See **"Features and sizes"** bookmark on left side. MMA panels with 4 side padding are designed for use without Stedyx MMA corners. Contact us for more information or click on **Sale Inquiry**.

MMA Panels are manufactured in **five basic sizes**. All lengths can be combined and **must be fixed** by the MMA panel connector. Contact us for special fixing requirements or special sizes of MMA panels.