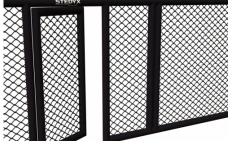

- Wire fence diameter 4mm
- Structure padding 2cm

Build your own MMA wall. MMA panels of different lengths can be combined with each other, so you **always reach the desired size**. See **"Features and sizes"** bookmark on left side. MMA panels with 4 side padding are designed for use without Stedyx MMA corners. Contact us for more information or click on **Sale Inquiry.** 

MMA Panels are manufactured in **five basic sizes**. All lengths can be combined and **must be fixed** by the MMA panel connector. Contact us for special fixing requirements or special sizes of MMA panels.