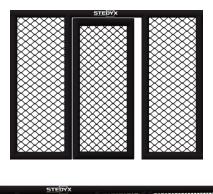

1.66m

Make your own MMA wall! Single MMA panels with 2 side padding for use only with Stedyx corner cushions. For ideal combination we produce 5 different lenghts. No corners needed !

- Quality steel construction
- Wire fence diameter 4mm
- Structure padding 2cm

Build your own MMA wall. MMA panels of different lengths can be combined with each other, so you **always reach the desired size**. See **"Features and sizes"** bookmark on left side. MMA panels with 4 side padding are designed for use without Stedyx MMA corners. Contact us for more information or click on **Sale Inquiry.** 

MMA Panels are manufactured in **five basic sizes**. All lengths can be combined and **must be fixed** by the MMA panel connector. Contact us for special fixing requirements or special sizes of MMA panels.