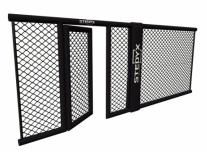

Build your own MMA wall. MMA panels of different lengths can be combined with each other, so you **always reach the desired size**. See **"Features and sizes"** bookmark on left side. MMA panels with 2 side padding are designed for use with Stedyx MMA corners. Stripped left and right side **creates a space** for Stedyx MMA corner with a width of 30 cm. Door is closed by sliding handle. Contact us for more information or click on **Sale Inquiry**.

MMA Panels are manufactured in **five basic sizes**. All lengths can be combined and **must be fixed** by the MMA panel connector. Contact us for special fixing requirements or special sizes of MMA panels.